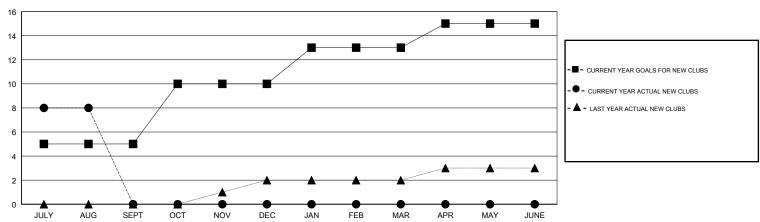

## GOALS AND ACTUAL NEW CLUBS CUMULATIVE

| -■- MEMBER GRO    | WTH NET GOAL     |   |
|-------------------|------------------|---|
| - ● - MEMBER GRO  | OWTH ACTUAL      |   |
| - A - LAST YEAR M | MEMBERSHIP ACTUA | L |
|                   |                  |   |
|                   |                  |   |
|                   |                  |   |