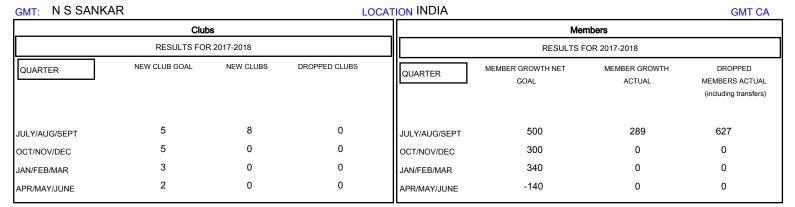

## MONTHLY MEMBERSHIP PROGRESS REPORT

## District 324B1

Results as of: 08/31/2017



## GOALS AND ACTUAL NEW CLUBS CUMULATIVE







| -■- MEMBER GRO    | WTH NET GOAL     |   |
|-------------------|------------------|---|
| - ● - MEMBER GRO  | OWTH ACTUAL      |   |
| - A - LAST YEAR M | MEMBERSHIP ACTUA | L |
|                   |                  |   |
|                   |                  |   |
|                   |                  |   |

| DROPPED CLUBS: 0 |     |
|------------------|-----|
| DROPPED MEMBERS  |     |
| DECEASED         | 7   |
| CLUB CANCELLED   | 0   |
| OTHER            | 620 |
| TOTAL            | 627 |

| 37 CLUBS OF 97 ADDED 1 OR MORE |   |
|--------------------------------|---|
| NEW MEMBERS                    |   |
|                                |   |
|                                |   |
|                                | 1 |

MALE 3,79