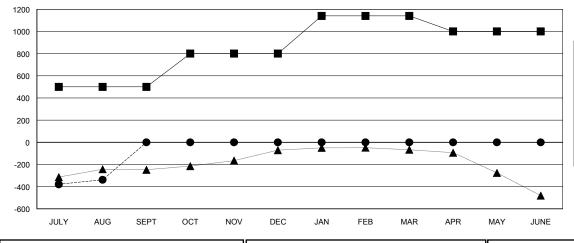

## GOALS AND ACTUAL NEW CLUBS CUMULATIVE

| -■- MEMBER GRO    | WTH NET GOAL     |   |
|-------------------|------------------|---|
| - ● - MEMBER GRO  | OWTH ACTUAL      |   |
| - A - LAST YEAR M | MEMBERSHIP ACTUA | L |
|                   |                  |   |
|                   |                  |   |
|                   |                  |   |